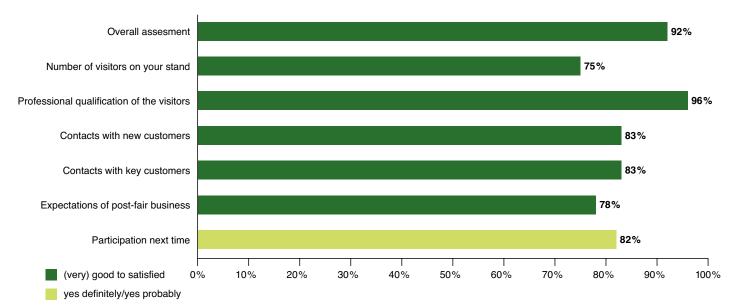

## HOW EXHIBITORS ASSESSED DLG-FELDTAGE

Source: representative survey of exhibitors and visitors by Wissler & Partner Trade Fair Marketing, Basel/Switzerland

#### HOW VISITORS ASSESSED DLG-FELDTAGE

82% of the visitors rated DLG-Feldtage 2018 as very good and good.