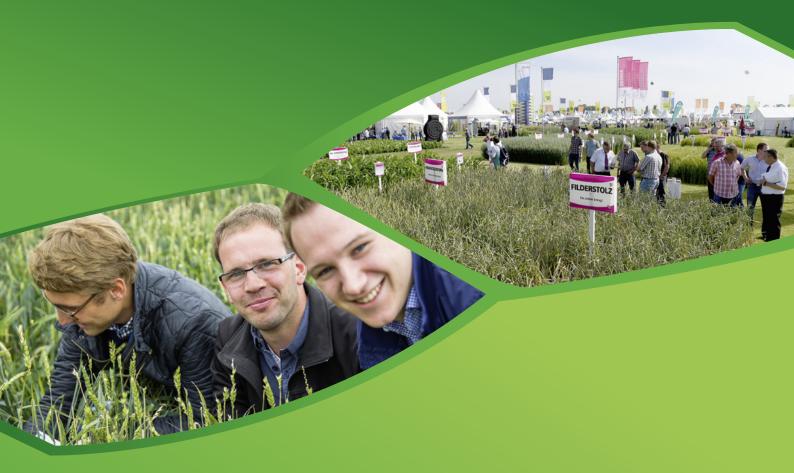

## VISITORS

On the three days altogether 20,026 trade visitors, including 1,700 international visitors from 18 countries, came to the site of the DLG International Crop Production Center in Bernburg (Saxony-Anhalt). The DLG-Feldtage again provided a dazzling display of modern crop production.

## REVIEW 2018 12-14 JUNE 2018, IPZ BERNBURG