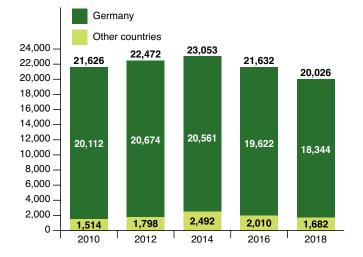

## VISITORS

On the three days altogether 20,026 trade visitors, including 1,700 international visitors from 18 countries, came to the site of the DLG International Crop Production Center in Bernburg (Saxony-Anhalt). The DLG-Feldtage again provided a dazzling display of modern crop production.

### **VISITOR NUMBERS**