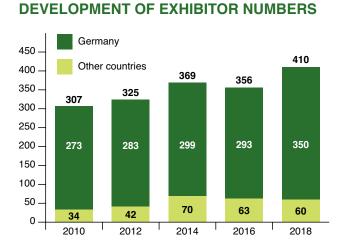

## **EXHIBITORS**

410 companies, associations and institutions from 20 countries presented a unique range of information with fit-for-future developments in the spheres of varieties, methods and processes, technologies and farm inputs that all help to increase productivity sustainably while at the same time conserving resources in arable farming and crop production.