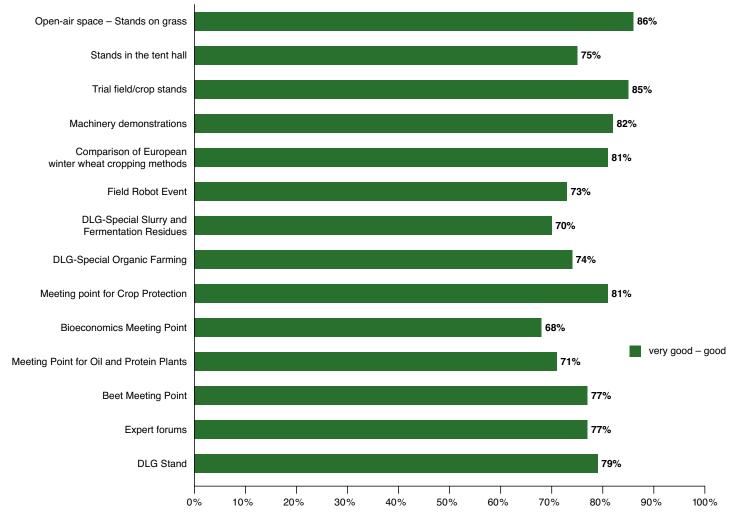

------|-----|
| yes, we definitely plan to convert  | 3%  |
| yes, perhaps                        | 16% |
| no                                  | 79% |

#### TOP 6 GOALS OF THE DLG-FELDTAGE VISITORS

- 1. Information about innovations/trends
- 2. Exchange with colleagues
- 3. Comparison of products/methods
- 4. To cultivate existing business contacts
- 5. Further training (lectures, forums, demonstrations)
- 6. To establish new business contacts

#### **MOOD OF INVESTMENT**

64% of the visitors are clearly looking for investment.

#### HOW VISITORS RATE THE PROGRAMME OFFERED BY DLG-FELDTAGE 2018



Source: representative survey of exhibitors and visitors by Wissler & Partner Trade Fair Marketing, Basel/Switzerland





# VISITORS

#### **ASSESSMENT OF THE EXHIBITION/INFORMATION SECTORS**



#### HOW VISITORS ASSESSED DLG-FELDTAGE

82% of the visitors rated DLG-Feldtage 2018 as very good and good.



## REVIEW 2018 12-14 JUNE 2018, IPZ BERNBURG



## WE THANK ALL EXHIBITORS AND VISITORS AND LOOK FORWARD TO WELCOMING YOU AGAIN IN ERWITTE/LIPPSTADT (NORTH RHINE-WESTPHALIA) IN 2018 – FROM 16<sup>TH</sup> TO 18<sup>TH</sup> JUNE 2020





















DLG Service GmbH Eschborner Landstr. 122 60489 Frankfurt am Main Germany Tel. +49 69 24788-369 • Fax +49 69 24788-8369 feldtage@dlg.org • www.dlg-feldtage.de