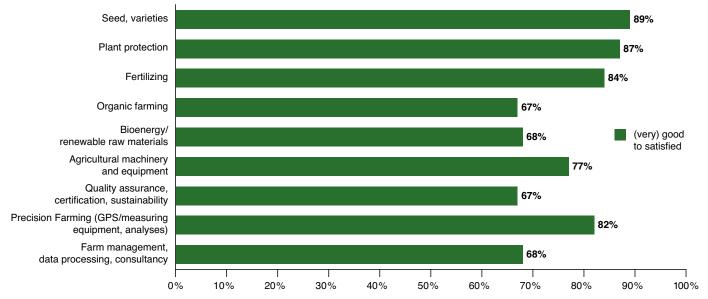

--|
| significant | 29% |
| advisory    | 17% |
| no impact   | 14% |

#### CONVERSION INTENTIONS TO ORGANIC FARMING

| farm already operating ecologically | 8%  |
|-------------------------------------|-----|
| yes, we definitely plan to convert  | 3%  |
| yes, perhaps                        | 16% |
| no                                  | 79% |

#### TOP 6 GOALS OF THE DLG-FELDTAGE VISITORS

- 1. Information about innovations/trends
- 2. Exchange with colleagues
- 3. Comparison of products/methods
- 4. To cultivate existing business contacts
- 5. Further training (lectures, forums, demonstrations)
- 6. To establish new business contacts

#### **MOOD OF INVESTMENT**

64% of the visitors are clearly looking for investment.

#### HOW VISITORS RATE THE PROGRAMME OFFERED BY DLG-FELDTAGE 2018



Source: representative survey of exhibitors and visitors by Wissler & Partner Trade Fair Marketing, Basel/Switzerland





# VISITORS

#### **ASSESSMENT OF THE EXHIBITION/INFORMATION SECTORS**



#### HOW VISITORS ASSESSED DLG-FELDTAGE

82% of the visitors rated DLG-Feldtage 2018 as very good and good.



## REVIEW 2018 12-14 JUNE 2018, IPZ BERNBURG



## WE THANK ALL EXHIBITORS AND VISITORS AND LOOK FORWARD TO WELCOMING YOU AGAIN IN ERWITTE/LIPPSTADT (NORTH RHINE-WESTPHALIA) IN 2018 – FROM 16<sup>TH</sup> TO 18<sup>TH</sup> JUNE 2020





















DLG Service GmbH Eschborner Landstr. 122 60489 Frankfurt am Main Germany Tel. +49 69 24788-369 • Fax +49 69 24788-8369 feldtage@dlg.org • www.dlg-feldtage.de