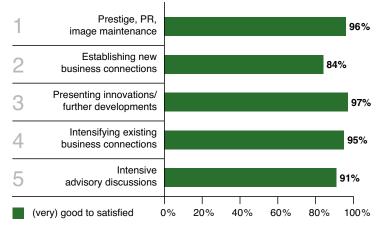

# **REVIEW 2018**

www.dlg-feldtage.de I facebook.com/dlgfeldtage







Münchener und Magdeburger Agrarversicherung AG Ein Unternehmen der **Allianz** (11)





## **EXHIBITORS**

410 companies, associations and institutions from 20 countries presented a unique range of information with fit-for-future developments in the spheres of varieties, methods and processes, technologies and farm inputs that all help to increase productivity sustainably while at the same time conserving resources in arable farming and crop production.



#### MAIN OBJECTIVES IN TAKING PART IN **DLG-FELDTAGE AND TARGET ACHIEVEMENT**



## HOW EXHIBITORS ASSESSED DLG-FELDTAGE



Source: representative survey of exhibitors and visitors by Wissler & Partner Trade Fair Marketing, Basel/Switzerland





## VISITORS

On the three days altogether 20,026 trade visitors, including 1,700 international visitors from 18 countries, came to the site of the DLG International Crop Production Center in Bernburg (Saxony-Anhalt). The DLG-Feldtage again provided a dazzling display of modern crop production.

### **VISITOR NUMBERS**



#### **VISITORS BY ECONOMIC SECTOR**

#### UTILIZABLE AGRICULTURAL AREA OF GERMAN GROWERS



#### **VISITORS BY BRANCHES OF BUSINESS**



Source: representative survey of exhibitors and visitors by Wissler & Partner Trade Fair Marketing, Basel/Switzerland



## VISITORS

#### ORIGIN OF FOREIGN VISITORS TOP 6