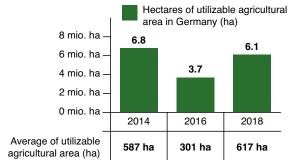

that all help to increase productivity sustainably while at the same time conserving resources in arable farming and crop production.



#### MAIN OBJECTIVES IN TAKING PART IN **DLG-FELDTAGE AND TARGET ACHIEVEMENT**



## HOW EXHIBITORS ASSESSED DLG-FELDTAGE



Source: representative survey of exhibitors and visitors by Wissler & Partner Trade Fair Marketing, Basel/Switzerland





## VISITORS

On the three days altogether 20,026 trade visitors, including 1,700 international visitors from 18 countries, came to the site of the DLG International Crop Production Center in Bernburg (Saxony-Anhalt). The DLG-Feldtage again provided a dazzling display of modern crop production.

### **VISITOR NUMBERS**



#### **VISITORS BY ECONOMIC SECTOR**

#### UTILIZABLE AGRICULTURAL AREA OF GERMAN GROWERS



#### **VISITORS BY BRANCHES OF BUSINESS**



Source: representative survey of exhibitors and visitors by Wissler & Partner Trade Fair Marketing, Basel/Switzerland



## VISITORS

#### ORIGIN OF FOREIGN VISITORS TOP 6

|   | BESUCHERREGION |
|---|----------------|
| 1 | Poland         |
| 2 | Netherlands    |
| 3 | Switzerland    |
| 4 | Hungary        |
| 5 | Lithuania      |
| 6 | Austria        |

#### INFLUENCE OF VISITORS' PURCHASING AND PROCUREMENT DECISIONS

| crucial     | 31% |
|-------------|-----|
| significant | 29% |
| advisory    | 17% |
| no impact   | 14% |

#### CONVERSION INTENTIONS TO ORGANIC FARMING

| farm already operating ecologically | 8%  |
|-------------------------------------|-----|
| yes, we definitely plan to convert  | 3%  |
| yes, perhaps